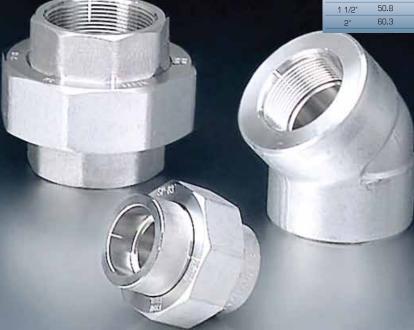

73 | 0.40   |
| 1 1/2"    | 79.4 | 63.5 | 17.78 | 1.00   |
| 2"        | 85.7 | 76.2 | 19.05 | 1.90   |
|           |      |      |       |        |

Cople



## **Medio Cople**

| Nom. Pipe | L    | D    | В     | Weight |  |
|-----------|------|------|-------|--------|--|
| size      | mm.  | mm.  | mm.   | kg/pce |  |
| 1/2"      | 23.8 | 28.6 | 10.92 | 0.07   |  |
| 3/4"      | 25.4 | 34.9 | 12.70 | 0.10   |  |
| 1"        | 30.2 | 44.5 | 14.73 | 0.20   |  |
| 1 1/2"    | 39.7 | 36.5 | 17.78 | 0.50   |  |
| 2"        | 42.9 | 76.2 | 19.05 | 0.95   |  |
|           |      |      |       |        |  |

Medio Cople





Codo 90° Weight Α D G Nom. Pipe mm. mm. kg/pce mm. 28.6 38.1 4.09 0.40 1/2" 33.3 0.63 46.0 4.27 3/4" 1.10 38.1 55.6 4.98 50.8 75.4 5.54 2.35 1 1/2" 60.3 84.1 6.05 3.30







Tapón Macho



| Tapón N   | /lacho |      |      |        |
|-----------|--------|------|------|--------|
| Nom. Pipe | В      | N    | С    | Weight |
| size      | mm.    | mm.  | mm.  | kg/pce |
| 1/2"      | 20.0   | 22.0 | 8.0  | 0.08   |
| 3/4"      | 21.0   | 27.0 | 10.0 | 0.15   |
| 1"        | 25.0   | 35.0 | 10.0 | 0.25   |
| 1 1/2"    | 26.0   | 51.0 | 16.0 | 0.65   |
| 2"        | 27 N   | 64 N | 18.0 | 1 10   |

Tapón Capa



| Tapón     | Capa |      |        |        |
|-----------|------|------|--------|--------|
| Nom. Pipe | L    | D    | G      | Weight |
| sizemm.   | mm.  | mm.  | kg/pce | 316L   |
| 1/2       | 31.8 | 28.6 | 6.36   | 0.12   |
| 3/4"      | 36.5 | 34.9 | 6.35   | 0.19   |
| 1"        | 41.3 | 44.5 | 9.53   | 0.35   |
| 1 1/2"    | 44.5 | 63.5 | 11