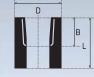

# PIPE SIN COSTURA ASTM A 312

|       | /ETRO   |      | DIÁME  |         |       | ESOR  | PESO    |       | ÓN DE              |        | INTERIOR           | PRESIO  |                    |        | EXTERIOR           |
|-------|---------|------|--------|---------|-------|-------|---------|-------|--------------------|--------|--------------------|---------|--------------------|--------|--------------------|
| NON   | ИINAL   | Céd. | EX.    | T.      | DE F  | PARED | TEORICO | RUPT  | URA                | DE TRA | ABAJO              | APLASTA | AMIENTO            | DE TRA | ABAJO              |
| 1     |         |      |        |         |       |       |         |       |                    |        |                    |         |                    |        |                    |
| Pulg. | mm.     |      | pulg.  | mm.     | pulg  | mm.   | Kg/Mt   | PSI   | Kg/cm <sup>2</sup> | PSI    | Kg/cm <sup>2</sup> | PSI     | Kg/cm <sup>2</sup> | PSI    | Kg/cm <sup>2</sup> |
| 1/4"  | 6.35    | 40   | 0.540  | 13.716  | 0.088 | 2.24  | 0.62    | 23893 | 1680               | 5973   | 420                | 9557    | 672                | 2389   | 168                |
|       |         | 80   | 0.540  |         | 0.119 | 3.02  | 0.79    | 34111 | 2398               | 8528   | 599                | 13644   | 959                | 3411   | 240                |
| 3/8"  | 9.530   | 40   | 0.675  | 17.145  | 0.091 | 2.31  | 0.84    | 19267 | 1354               | 4817   | 339                | 7707    | 542                | 1927   | 135                |
|       |         | 80   | 0.675  |         | 0.126 | 3.20  | 1.09    | 27978 | 1967               | 6995   | 492                | 11191   | 787                | 2798   | 197                |
| 1/2"  | 12.700  | 10   | 0.840  | 21.3436 | 0.083 | 2.11  | 0.99    | 13680 | 962                | 3420   | 240                | 5472    | 385                | 1368   | 96                 |
|       |         | 40   | 0.840  |         | 0.109 | 2.77  | 1.25    | 18461 | 1298               | 4615   | 324                | 7384    | 519                | 1846   | 130                |
|       |         | 80   | 0.840  |         | 0.147 | 3.73  | 1.61    | 25945 | 1824               | 6486   | 456                | 10378   | 730                | 2594   | 182                |
| 3/4"  | 19.050  | 10   | 1.050  | 26.670  | 0.083 | 2.11  | 1.26    | 10759 | 756                | 2690   | 189                | 4304    | 303                | 1076   | 76                 |
|       |         | 40   | 1.050  |         | 0.113 | 2.87  | 1.67    | 15014 | 1055               | 3754   | 264                | 6006    | 422                | 1501   | 106                |
|       |         | 80   | 1.050  |         | 0.154 | 3.91  | 2.18    | 21186 | 1489               | 5296   | 372                | 8474    | 596                | 2119   | 149                |
| 1"    | 25.400  | 10   | 1.315  | 33.401  | 0.109 | 2.77  | 2.07    | 11319 | 796                | 2830   | 199                | 4528    | 318                | 1132   | 80                 |
|       |         | 40   | 1.315  |         | 0.133 | 3.38  | 2.48    | 14031 | 986                | 3508   | 247                | 5612    | 395                | 1403   | 99                 |
|       |         | 80   | 1.315  |         | 0.179 | 4.55  | 3.21    | 19476 | 1369               | 4869   | 342                | 7791    | 548                | 1948   | 137                |
| 11/4" | 31.750  | 10   | 1.600  | 42.164  | 0.109 | 2.77  | 2.67    | 9187  | 646                | 2297   | 161                | 3675    | 258                | 919    | 65                 |
|       |         | 40   | 1.600  |         | 0.140 | 3.56  | 3.36    | 11996 | 843                | 2999   | 211                | 4798    | 337                | 1200   | 84                 |
|       |         | 80   | 1.600  |         | 0.191 | 4.85  | 4.43    | 16827 | 1183               | 4207   | 296                | 6731    | 473                | 1683   | 118                |
| 11/2" | 38.100  | 10   | 1.900  | 48.260  | 0.109 | 2.77  | 3.08    | 7666  | 539                | 1917   | 135                | 3067    | 216                | 767    | 54                 |
|       |         | 40   | 1.900  |         | 0.145 | 3.68  | 4.02    | 10363 | 729                | 2591   | 182                | 4145    | 291                | 1036   | 73                 |
|       |         | 80   | 1.900  |         | 0.200 | 5.08  | 5.37    | 14655 | 1030               | 3664   | 258                | 5862    | 412                | 1466   | 103                |
| 2"    | 50.800  | 10   | 2.375  | 60.33   | 0.109 | 2.77  | 3.9     | 6075  | 427                | 1519   | 107                | 2430    | 171                | 607    | 43                 |
|       |         | 40   | 2.375  |         | 0.154 | 3.91  | 5.4     | 8720  | 613                | 2180   | 153                | 3488    | 245                | 872    | 61                 |
|       |         | 80   | 2.375  |         | 0.218 | 5.54  | 7.46    | 12631 | 888                | 3158   | 222                | 5052    | 355                | 1263   | 89                 |
| 21/2" | 63.500  | 10   | 2.875  | 73.025  | 0.120 | 3.05  | 5.22    | 5506  | 387                | 1376   | 97                 | 2202    | 155                | 551    | 39                 |
|       |         | 40   | 2.875  |         | 0.203 | 5.16  | 8.57    | 9542  | 671                | 2385   | 168                | 3817    | 268                | 954    | 67                 |
|       |         | 80   | 2.875  |         | 0.276 | 7.01  | 11.33   | 13258 | 932                | 3315   | 233                | 5303    | 373                | 1326   | 93                 |
| 3"    | 76.200  | 10   | 3.500  | 88.900  | 0.120 | 3.05  | 6.41    | 4495  | 316                | 1124   | 79                 | 1798    | 126                | 449    | 32                 |
|       |         | 40   | 3.500  |         | 0.216 | 5.49  | 11.21   | 8277  | 582                | 2069   | 145                | 3311    | 233                | 828    | 58                 |
|       |         | 80   | 3.500  |         | 0.300 | 7.62  | 15.17   | 11733 | 825                | 2933   | 206                | 4693    | 330                | 1173   | 82                 |
| 4"    | 101.600 | 10   | 4.500  | 114.300 | 0.120 | 3.05  | 8.3     | 3474  | 244                | 869    | 61                 | 1390    | 98                 | 347    | 24                 |
|       |         | 40   | 4.500  |         | 0.237 | 6.02  | 15.96   | 7010  | 493                | 1753   | 123                | 2804    | 197                | 701    | 49                 |
|       |         | 80   | 4.500  |         | 0.337 | 8.56  | 22.17   | 10157 | 714                | 2539   | 179                | 4063    | 286                | 1016   | 71                 |
| 6"    | 152.400 | 10   | 6.625  | 168.275 | 0.134 | 3.4   | 13.74   | 2621  | 184                | 655    | 46                 | 1049    | 74                 | 262    | 18                 |
| 6     |         | 40   | 6.625  |         | 0.280 | 7.11  | 28.07   | 5577  | 392                | 1394   | 98                 | 2231    | 157                | 558    | 39                 |
|       |         | 80   | 6.625  |         | 0.432 | 10.97 | 42.28   | 8772  | 617                | 2193   | 154                | 3509    | 247                | 877    | 62                 |
| 8"    | 203.200 | 10   | 8.625  | 219.075 | 0.148 | 3.76  | 19.83   | 2218  | 156                | 555    | 39                 | 887     | 62                 | 222    | 16                 |
| 5     |         | 40   | 8.625  |         | 0.322 | 8.18  | 42.25   | 4907  | 345                | 1227   | 86                 | 1963    | 138                | 491    | 34                 |
| 10"   | 254.000 | 10   | 10.750 | 273.050 | 0.165 | 4.16  | 27.6    | 1981  | 139                | 495    | 35                 | 793     | 56                 | 198    | 14                 |
|       |         | 40   | 10.750 |         | 0.365 | 9.27  | 59.91   | 4450  | 313                | 1112   | 78                 | 1780    | 125                | 445    | 31                 |
| 12"   | 304.800 | 10   | 12,750 | 323,85  | 0.180 | 4.57  | 35.75   | 1821  | 128                | 455    | 32                 | 728     | 51                 | 182    | 13                 |
|       |         | 40   | 12,750 |         | 0.375 | 9,52  | 73.34   | 3840  | 270                | 960    | 67                 | 1536    | 108                | 384    | 27                 |
|       |         |      | -      | -       |       |       |         |       |                    |        |                    |         |                    |        |                    |