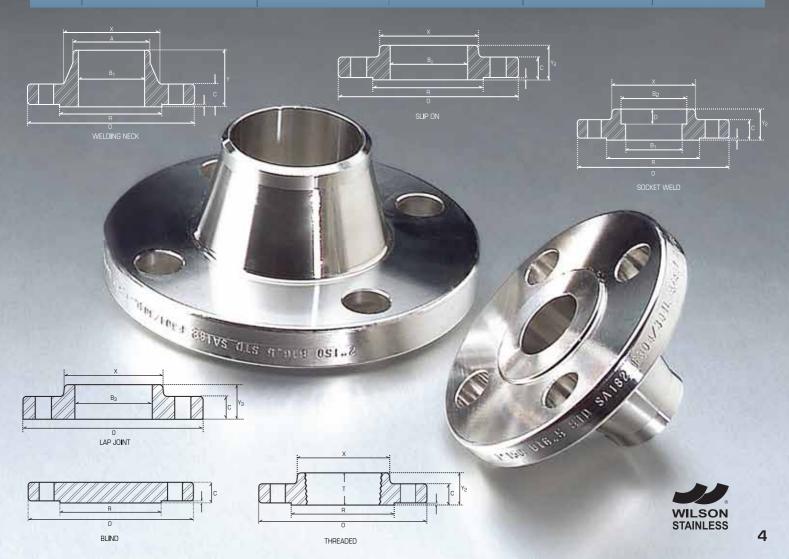

| WILSUN SIA

CONEXIONES

CONEXIONES ROSCA

CONEXIONES FUNDID

BRIDAS FORJADAS 150 LIBRAS

RIDAS FORJADAS 300 LIBRAS

BING SIN COSTUR

E SIN COSTUF