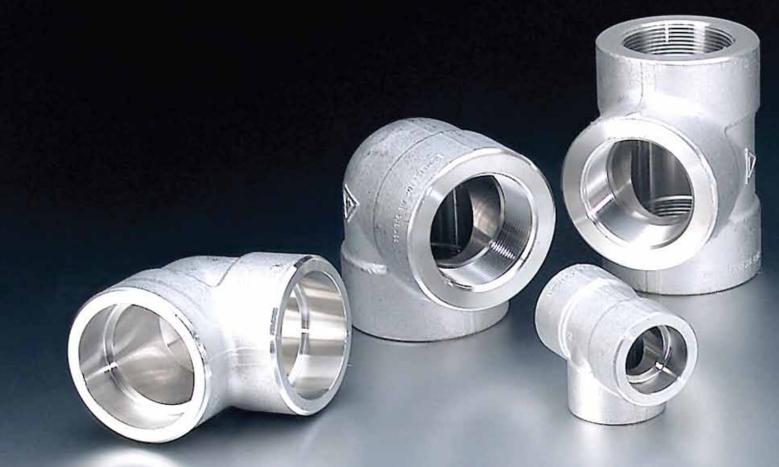

| WILSUN SIA

CONEXIONES

CONEXIONES ROSCA

CONEXIONES FUNDID

BRIDAS FORJADAS 150 LIBRAS

RIDAS FORJADAS 300 LIBRAS

BING SIN COSTUR

E SIN COSTUF