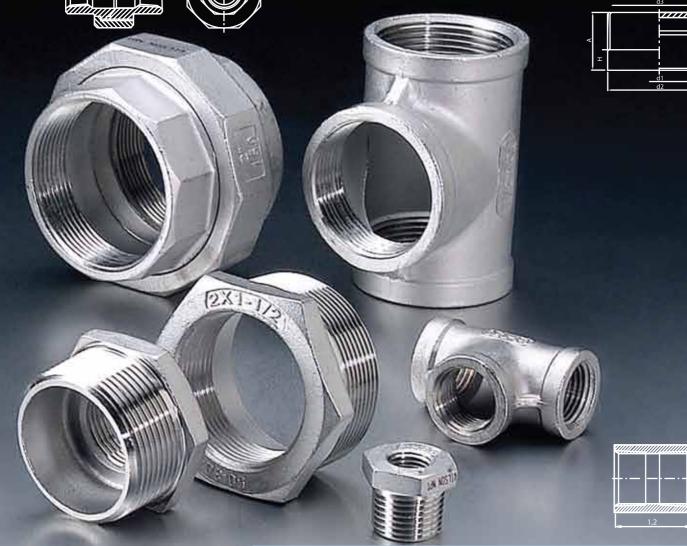

-------------|------------|-------------|-------------|-------------|-------------|-------------|-----------|-----------|-----------|----------|
| (ESPECIF/TAM) | 1/4" x 1/8" | 3/8" x1/4" | 1/2" x 1/4" | 1/2" x 3/8" | 3/4" x 1/4" | 3/4" x 3/8" | 3/4" x 1/2" | 1" x 1/4" | 1" x 3/8" | 1" x 1/2" | 1"x 3/4" |
| A mm          | 16.5        | 21.8       | 25.5        | 25.5        | 31.5        | 31.5        | 31.5        | 38.0      | 38.0      | 38.0      | 38.0     |
| L mm          | -           | -          | 13.4        | 18.4        | 18.4        | 15.0        | 23.5        | 23.5      | 20.0      | 20.0      | 19.0     |
| h mm          | 16.0        | 18.5       | 20.0        | 20.0        | 25.0        | 25.0        | 25.0        | 30.5      | 30.5      | 30.5      | 30.5     |









| Coples        |      |      |      |      |        |        |        |      |       |       |
|---------------|------|------|------|------|--------|--------|--------|------|-------|-------|
|               |      |      |      | DI   | MENSIC | NES    |        |      |       |       |
| (ESPECIF/TAM) | 1/4" | 3/8" | 1/2" | 3/4" | 1"     | 1 1/4" | 1 1/2" | 2"   | 3"    | 4"    |
| d1 mm         | 1/4" | 3/8" | 1/2" | 3/4" | 1"     | 1 1/4" | 1 1/2" | 2"   | 3"    | 4"    |
| d3 mm         | 18.5 | 21.5 | 26.5 | 32.0 | 39.5   | 48.5   | 54.5   | 66.5 | 100.0 | 129.0 |
| L2 mm         | 27.0 | 28.0 | 36.0 | 39.0 | 43.0   | 48.0   | 48.0   | 56.0 | 71.0  | 83.0  |

| Reducció      | in Bushing    |             |               |               |             |                |           |