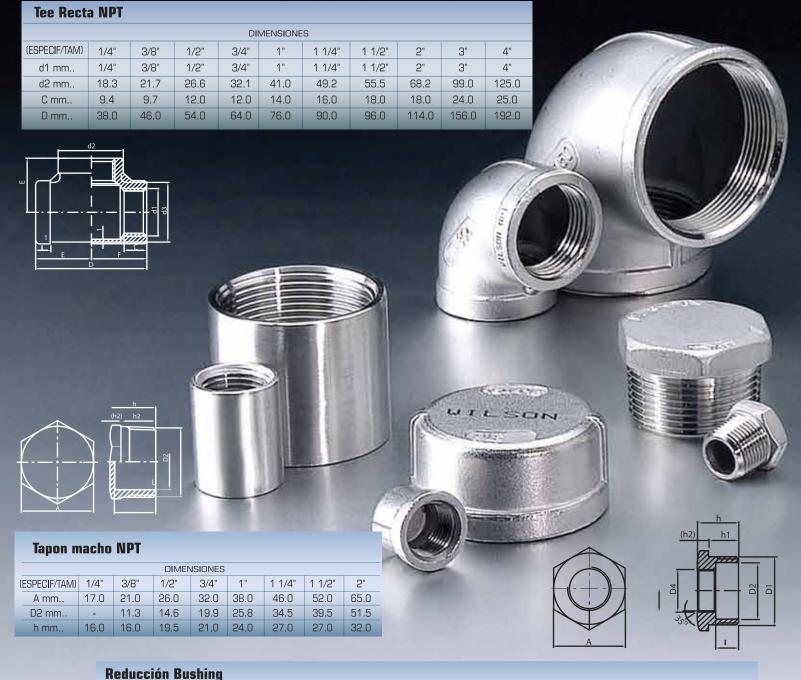

|        |        |      |      |       |  |  |
|---------------|--------------|------|------|------|------|--------|--------|------|------|-------|--|--|
|               | DIMENSIONES  |      |      |      |      |        |        |      |      |       |  |  |
| (ESPECIF/TAM) | 1/4"         | 3/8" | 1/2" | 3/4" | 1"   | 1 1/4" | 1 1/2" | 2"   | 3"   | 4"    |  |  |
| d1 mm         | 1/4"         | 3/8" | 1/2" | 3/4" | 1"   | 1 1/4" | 1 1/2" | 2"   | 3"   | 4"    |  |  |
| d2 mm         | 18.3         | 21.7 | 26.6 | 32.1 | 39.5 | 49.2   | 54.3   | 68.2 | 99.0 | 125.0 |  |  |
| C mm          | 9.4          | 9.7  | 12.0 | 12.0 | 14.0 | 16.0   | 18.0   | 18.0 | 24.0 | 24.0  |  |  |
| h mm          | 6.0          | 6.5  | 7.5  | 8.5  | 10.0 | 11.0   | 12.0   | 13.0 | 15.0 | 15.0  |  |  |





|               |             |            |             |             | DIMENS      | SIONES      |             |           |           |           |          |
|---------------|-------------|------------|-------------|-------------|-------------|-------------|-------------|-----------|-----------|-----------|----------|
| (ESPECIF/TAM) | 1/4" x 1/8" | 3/8" x1/4" | 1/2" x 1/4" | 1/2" x 3/8" | 3/4" x 1/4" | 3/4" x 3/8" | 3/4" x 1/2" | 1" x 1/4" | 1" x 3/8" | 1" x 1/2" | 1"x 3/4" |
| A mm          | 16.5        | 21.8       | 25.5        | 25.5        | 31.5        | 31.5        | 31.5        | 38.0      | 38.0      | 38.0      | 38.0     |
| L mm          | -           | -          | 13.4        | 18.4        | 18.4        | 15.0        | 23.5        | 23.5      | 20.0      | 20.0